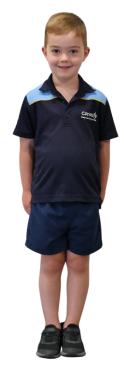

## **Stage One and Two (Foundation - Year 2)**

### UNISEX SCHOOL SPORTS UNIFORM

#### **Compulsory School Issue Only**

- Navy shorts or track pants
- Polo shirt (short or long sleeve)
- Sports Jumper
- White school logo crew socks
- Hat (must be worn between August – May)