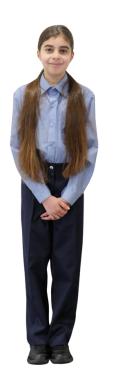

## GIRLS FORMAL UNIFORM

#### **Compulsory School Issue Only**

#### <u>Option 1\*</u>

- Dress.\*\*
- Navy crew socks.

#### <u>Option 2\*</u>

- Shirt. (long or short sleeve permitted)
- Skirt.\*\*
- Choice of navy tights or navy kneehigh socks. (applies to the skirt only)

#### Option 3\*

- Shirt. (long or short sleeve permitted)
- Navy trousers or navy shorts.
- Navy crew socks.

\*Any of the above options may be worn with or without the formal cable knit jumper.

#### **Optional School Issue**

- Tie optional when student is wearing a long sleeve shirt.
- Art smock

#### **Non School Issue**

• Shoes – Plain black 'leather style' lace up or plain black 'Mary Jane' style.

Note: Any of the three options may be worn at any time throughout the year providing it is complete: e.g., anklet socks cannot be worn with the skirt, and tights/knee high socks cannot be worn with the dress or shorts.

\*\*Note: Both skirt and dress must be no shorter than 5cm above the knee when kneeling. This is to allow for personal comfort of the student when participating in school activities and play, and when performing on stage.