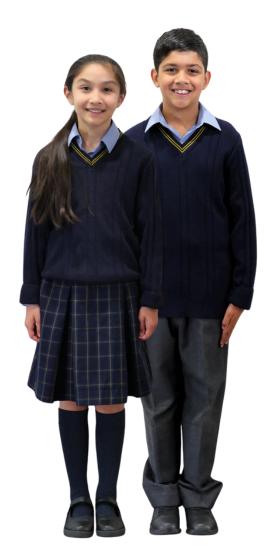

## **Stage Three and Four (Year 3 - Year 6)**

## BOYS FORMAL UNIFORM

#### **Compulsory School Issue Only**

- Grey trousers or shorts.
- Shirt. (long or short sleeve permitted)
- Cable knit jumper.
- Charcoal crew socks.

## GIRLS FORMAL UNIFORM

#### <u>Option 2\*</u>

- Shirt. (long or short sleeve permitted)
- Skirt.\*\*
- Choice of navy tights or navy kneehigh socks. (applies to the skirt only)