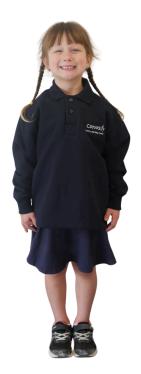

## **Stage Three and Four (Year 3 - Year 6)**

## BOYS FORMAL UNIFORM

#### **Compulsory School Issue Only**

- Grey trousers or shorts.
- Shirt. (long or short sleeve permitted)
- Cable knit jumper.
- Charcoal crew socks.

#### **Optional School Issue**

- Tie optional when student is wearing a long sleeve shirt.
- Art smock

#### **Non School Issue**

• Shoes – Plain black 'leather style' lace up.