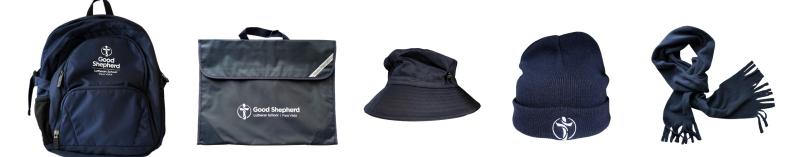

#### Additional items:

- School bag.
- School communication bag.
- School pencil case.

#### Accessories:

- Hair accessories in school colours. (Navy Blue and or White)
- Navy blue scarf.
- Art smock.
- School beanie. (Can be worn during outside play when school hat not required.)