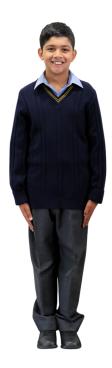

## BOYS FORMAL UNIFORM

#### **Compulsory School Issue Only**

- Grey trousers or shorts.
- Shirt. (long or short sleeve permitted)
- Cable knit jumper.
- Charcoal crew socks.

#### **Non School Issue**

• Shoes – Plain black 'leather style' lace up.