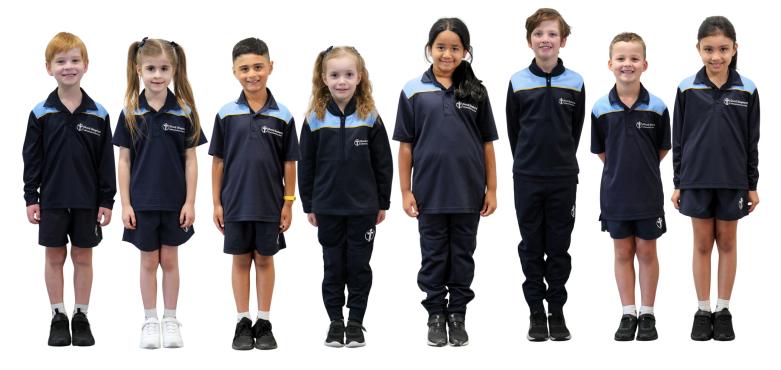

### UNISEX SCHOOL SPORTS UNIFORM

#### **Compulsory School Issue Only**

- Navy shorts or track pants
- Polo shirt (short or long sleeve)
- Sports Jumper
- White school logo crew socks
- Hat (must be worn between August – May)

## UNISEX SPORTS UNIFORM

#### **Compulsory School Issue**

- Navy shorts or track pants.
- Polo shirt short sleeve or long sleeve.
- Sports jumper.
- White crew socks.
- Hat. (must be worn between August - May)