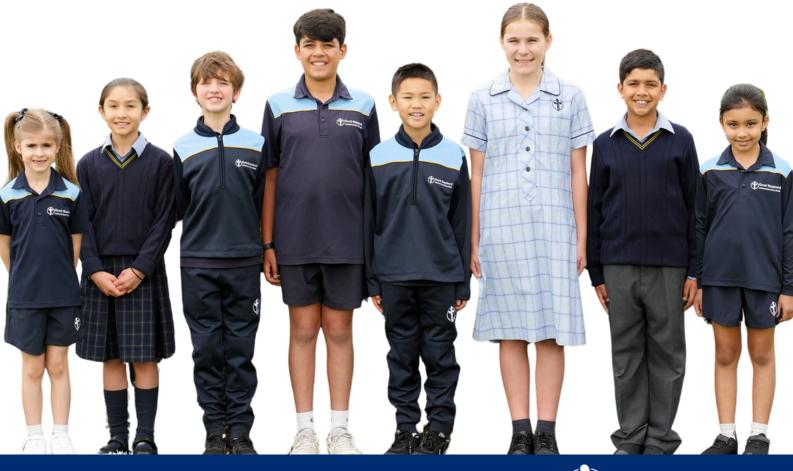

## **Stage One and Two (Foundation - Year 2)**

### UNISEX SCHOOL SPORTS UNIFORM

#### **Compulsory School Issue Only**

- Navy shorts or track pants
- Polo shirt (short or long sleeve)
- Sports Jumper
- White school logo crew socks
- Hat (must be worn between August – May)

## **Stage Three and Four (Year 3 - Year 6)**

## BOYS FORMAL UNIFORM

#### **Compulsory School Issue Only**

- Grey trousers or shorts.
- Shirt. (long or short sleeve permitted)
- Cable knit jumper.
- Charcoal crew socks.

## GIRLS FORMAL UNIFORM

#### **Compulsory School Issue Only**