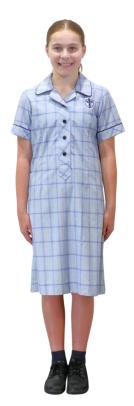

## GIRLS FORMAL UNIFORM

#### **Compulsory School Issue Only**

#### <u>Option 1\*</u>

- Dress.\*\*
- Navy crew socks.

\*\*Note: Both skirt and dress must be no shorter than 5cm above the knee when kneeling. This is to allow for personal comfort of the student when participating in school activities and play, and when performing on stage.