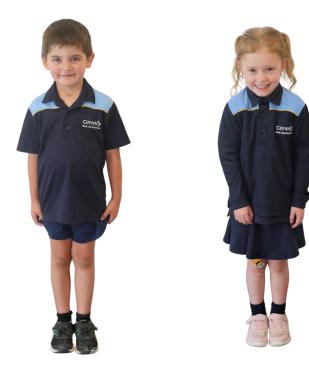

## **Curiosity ELC**

#### **Compulsory School Issue**

- Curiosity polo short sleeve or long sleeve
- Curiosity fleece rugby
- Hat (must be worn between 1st August – 31st May)
- School bag
- Communication bag, used for library

#### Compulsory Non-School Issue

- Plain navy pants, shorts, or skort
- Plain white socks
- Sport shoes closed toe, any colour permitted